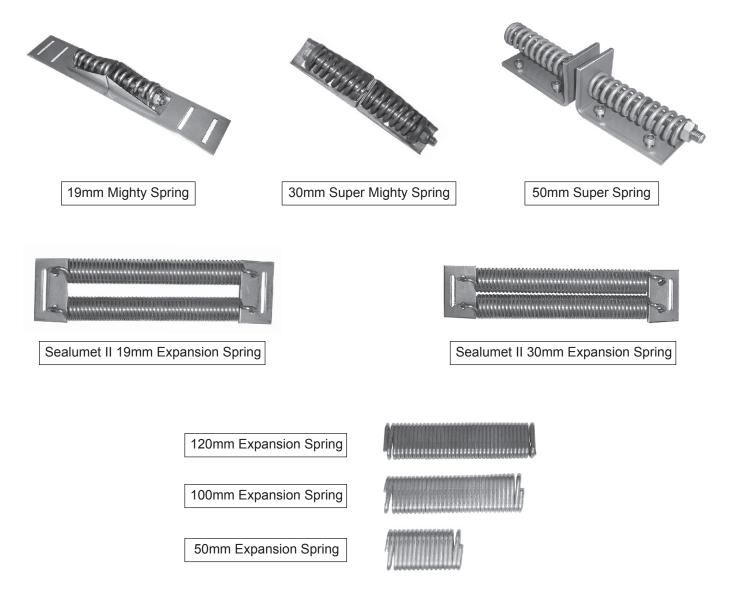

## **Thermal Insulation Products - Expansion Units & Springs**

## **SEALUMET Expansion Springs & Units**

Product Code : SEAL-SPRING-88

All springs and components are made from 302/304/316 stainless steel.

DISCLAIMER

These data sheets are based on specifications, data and test results at time of publication. No guarantee as to completeness, accuracy or results is either expressed or implied. The suitability for an intended use is the responsibility of the user. As choice of material, method of application and site conditions are beyond our control, we accept no liability for direct or consequential damages.